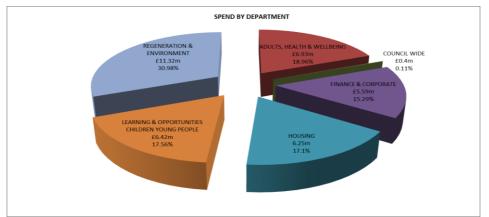

| Date       | Transaction Num | Directorate                  |
|------------|-----------------|------------------------------|
| 01/03/2016 | 1272945         | REGENERATION & ENVIRONMENT   |
| 01/03/2016 | 1272983         | REGENERATION & ENVIRONMENT   |
| 01/03/2016 | 1272985         | REGENERATION & ENVIRONMENT   |
| 01/03/2016 | 1272986         | REGENERATION & ENVIRONMENT   |
| 01/03/2016 | 1272998         | ADULTS HEALTH & WELLBEING    |
| 01/03/2016 | 1273005         | ADULTS HEALTH & WELLBEING    |
| 01/03/2016 | 1273007         | LEARNING & OPPORTUNITIES CYP |
| 01/03/2016 | 1273032         | REGENERATION & ENVIRONMENT   |
| 01/03/2016 | 1273033         | REGENERATION & ENVIRONMENT   |
| 01/03/2016 | 1273042         | LEARNING & OPPORTUNITIES CYP |
| 01/03/2016 | 1273043